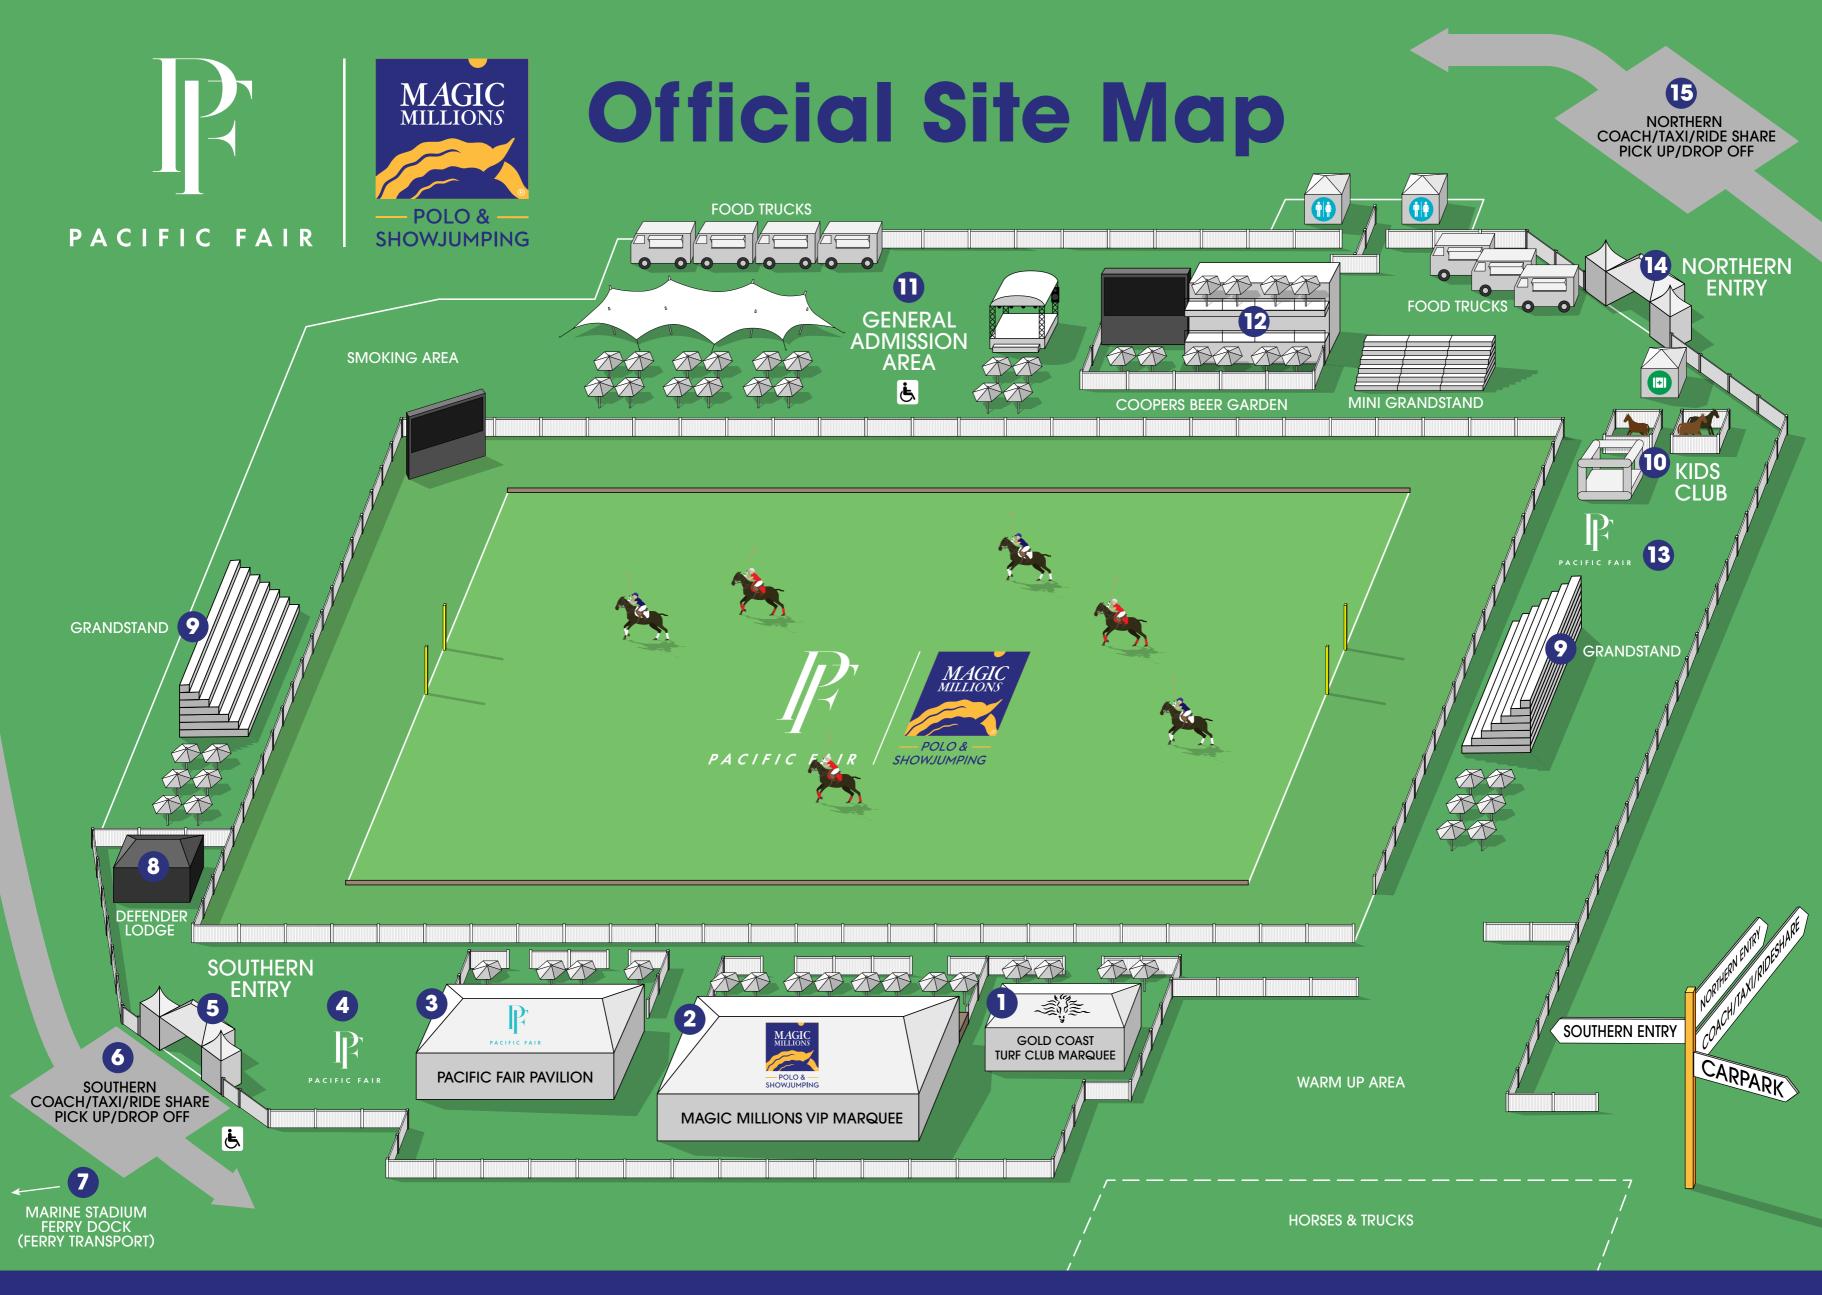

- 1 GOLD COAST TURF CLUB MARQUEE
- **2** MAGIC MILLIONS VIP MARQUEE
- 3 PACIFIC FAIR PAVILION
- **4** PACIFIC FAIR FASHIONS ON THE FIELD REGISTRATION
- **5** SOUTHERN ENTRY
- **6** SOUTHERN COACH/TAXI/RIDE SHARE PICK UP/DROP OFF
- 7 MARINE STADIUM FERRY DOCK (FERRY TRANSPORT)

- 8 DEFENDER LODGE
- **9** GRANDSTAND SEATING
- 10 KIDS CLUB
  - Face Painting
  - Pony Rides
  - Petting Zoo

## **11** GENERAL ADMISSION

- Picnic tables, ample seating and shade
- Accessibility Area
- Main Stage
- Toilets
- Mini Grandstand
- Food Trucks
- First Aid
- 12 COOPERS BEER GARDEN (18+ only)

- **13** PACIFIC FAIR FASHIONS ON THE FIELD REGISTRATION
- **14** NORTHERN ENTRY
  - GA Ticket Sales
  - GA Ticket Collection
  - Information
- 15 NORTHERN COACH/TAXI/RIDE SHARE PICK UP/DROP OFF